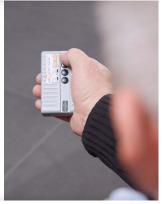

### **OPENING THE LIFT**

You can automatically open and close the platform with the remote control.

### Control options

- $\cdot \ Remote \ control$
- Lockable control box, mounted flush or direct on wall
- Hand held mobile transmitter
- · Cable attached remote control unit