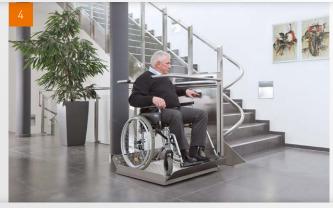

### **GET ON BOARD**

Roll comfortably onto the platform with your wheelchair.

### **SAFE JOURNEY**

Place your finger on the sensor button. The safety bars will be lowered and the ramps are raised automatically. The lift gently sets off in motion.

After use, the remote control can be used to fold the lift away into the space saving parking position. The staircase is once more accessible and free of obstruction.