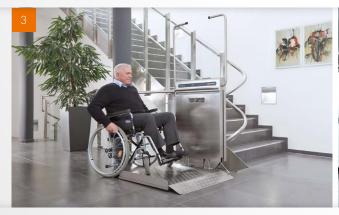

### **GET ON BOARD**

Roll comfortably onto the platform with your wheelchair.

### **SAFE JOURNEY**

Place your finger on the sensor button. The safety bars will be lowered and the ramps are raised automatically. The lift gently sets off in motion.

After use, the remote control can be used to fold the lift away into the space saving parking position. The staircase is once more accessible and free of obstruction.