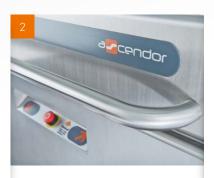

### MODERN SENSOR BUTTONS

allow the lift to be controlled with ease. Emergency call button – for summoning assistance. Emergency stop button – with extra-large button to bring the lift to an immediate stop.

### INFORMATION - DISPLAY

keeps you informed regarding system operations and offers practical advice.