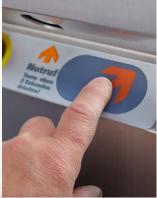

### MODERN SENSOR BUTTONS

allow the lift to be controlled with ease. Emergency call button – for summoning assistance. Emergency stop button – with extra-large button to bring the lift to an immediate stop.

### **SAFE JOURNEY**

Place your finger on the sensor button. The safety bars will be lowered and the ramps are raised automatically. The lift gently sets off in motion.

After use, the remote control can be used to fold the lift away into the space saving parking position. The staircase is once more accessible and free of obstruction.