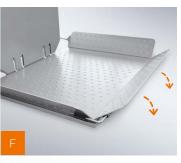

E | Folding seat converts your platform lift into a chair lift useful for people with impaired mobility.

F | Third loading ramp fitted to front of platform practical for use in confined spaces.

617 · WWW ASCENDOR COM