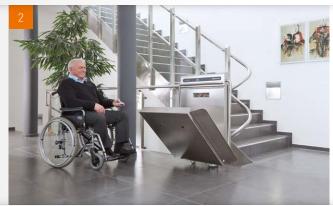

### **FETCH THE LIFT**

A push of the button will fetch the lift up to your floor. The safety bars and side mounted loading ramps open automatically.

### **OPENING THE LIFT**

You can automatically open and close the platform with the remote control.

### **GET ON BOARD**

Roll comfortably onto the platform with your wheelchair.