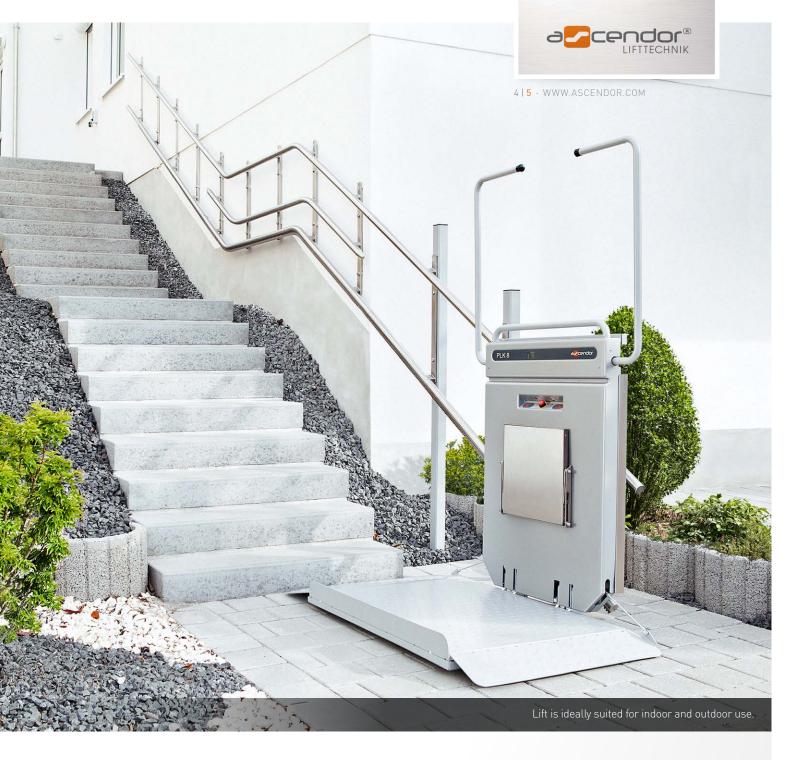

### **COMPACT DESIGN**

Thanks to the extremely compact design and the folding platform, the staircase remains accessible and free of obstruction.

### LIFT CAN BE LOCKED with "Euro-Key" System

All the operating elements are vandal proof. Our lifts are ideal for outdoor installation and for use in public buildings.