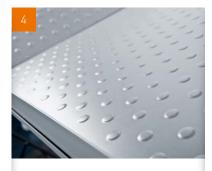

### **ANTI-SKID BUMPS**

integrated into the upper surface of the platform to offer optimum safety.