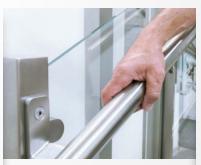

### PRACTICAL SAFETY HANDLE

provides additional security – fitted as standard.

### DOUBLE FUNCTION STAINLESS STEEL HANDRAIL

The high quality transport rail also serves as a clean handrail.