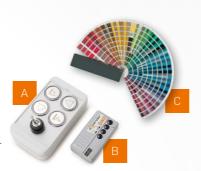

# ACCESSORIES USEFUL OPTIONS DESIGNED TO PROVIDE EXTRA COMFORT

- A | Permanently wall mounted, lockable remote control - ideal for use outdoors or in public buildings.
- B | Handheld remote control fetch the lift to the desired floor with the simple press of a button.
- C | Choice of colours: available in elegant stainless steel finish or in any other colour - to blend in harmoniously in your home.
- D | Third safety bar offers increased protection for use with children

E | Folding seat converts your platform lift into a chair lift useful for people with impaired mobility.

F | Third loading ramp fitted to front of platform practical for use in confined spaces.

617 · WWW ASCENDOR COM

### Colour options

- · Metallic silver RAL 9006 (standard)
- · RAL-colours on request (optional)
- · Stainless steel finish (optional)

### Control options

- $\cdot \ Remote \ control$
- Lockable control box, mounted flush or direct on wall
- Hand held mobile transmitter
- · Cable attached remote control unit