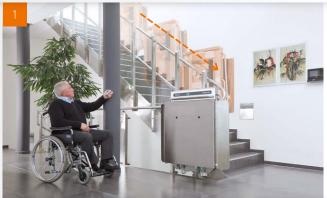

### **FETCH THE LIFT**

A push of the button will fetch the lift up to your floor. The safety bars and side mounted loading ramps open automatically.

### **OPENING THE LIFT**

You can automatically open and close the platform with the remote control.

### **GET ON BOARD**

Roll comfortably onto the platform with your wheelchair.