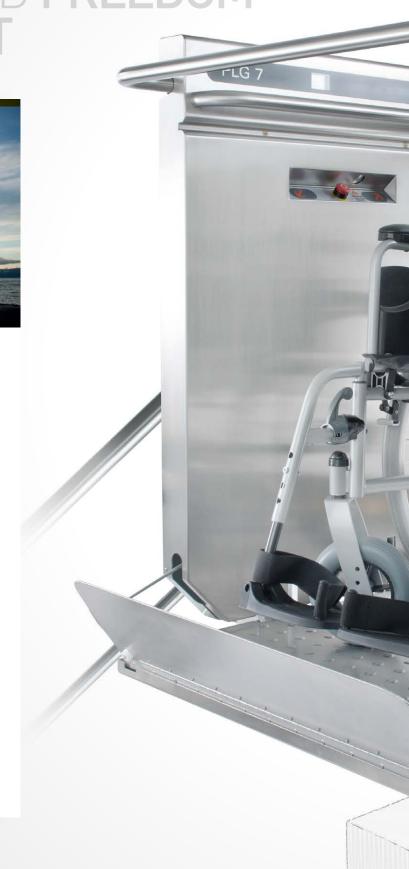

# **DETAILS**

# FULLY AUTOMATIC PLATFORM AND SAFETY BARS

open and close automatically at the press of a button. Obstruction sensors provide additional safety and stop the lift automatically should obstacles be encountered on the stairs.

### PRACTICAL SAFETY HANDLE

provides additional security – fitted as standard.

### **POWER UNIT**

the motor is already integrated into our slim line lift. Rechargeable battery powered operation guarantees immediate operation.

### MODERN SENSOR BUTTONS

allow the lift to be controlled with ease. Emergency call button – for summoning assistance. Emergency stop button – with extra-large button to bring the lift to an immediate stop.

### **ANTI-SKID BUMPS**

integrated into the upper surface of the platform to offer optimum safety.

### HIGH PAYLOAD

capable of transporting all manner of goods up to max. weight 300 kg.

### INFORMATION - DISPLAY

keeps you informed regarding system operations and offers practical advice.

### **COMPACT DESIGN**

Thanks to the extremely compact design and the folding platform, the staircase remains accessible and free of obstruction.

### PATENTED DRIVE GEAR AND SPEED CONTROLLER

The powerful brake mechanism ensures maximum safety.

### LIFT CAN BE LOCKED with "Euro-Key" System

All the operating elements are vandal proof. Our lifts are ideal for outdoor installation and for use in public buildings.

### DOUBLE FUNCTION STAINLESS STEEL HANDRAIL

The high quality transport rail also serves as a clean handrail.