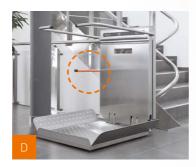

E | Folding seat converts your platform lift into a chair lift useful for people with impaired mobility.

F | Third loading ramp fitted to front of platform practical for use in confined spaces.

617 · WWW ASCENDOR COM