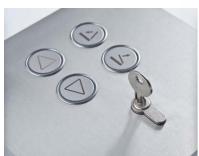

### MODERN SENSOR BUTTONS

allow the lift to be controlled with ease. Emergency call button – for summoning assistance. Emergency stop button – with extra-large button to bring the lift to an immediate stop.

### LIFT CAN BE LOCKED with "Euro-Key" System

All the operating elements are vandal proof. Our lifts are ideal for outdoor installation and for use in public buildings.