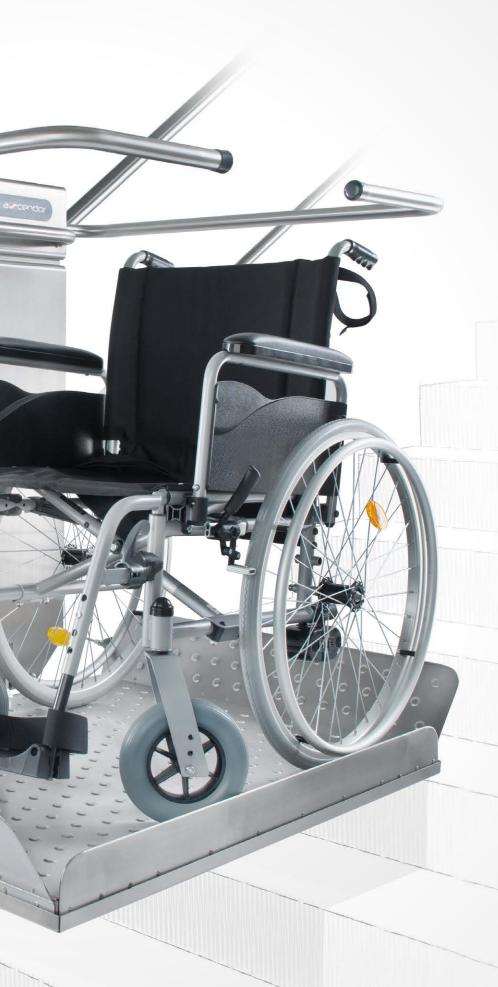

# **DETAILS**

# FULLY AUTOMATIC PLATFORM AND SAFETY BARS

open and close automatically at the press of a button. Obstruction sensors provide additional safety and stop the lift automatically should obstacles be encountered on the stairs.

### PRACTICAL SAFETY HANDLE

provides additional security – fitted as standard.

### **ANTI-SKID BUMPS**

integrated into the upper surface of the platform to offer optimum safety.

### **COMPACT DESIGN**

Thanks to the extremely compact design and the folding platform, the staircase remains accessible and free of obstruction.

### DOUBLE FUNCTION STAINLESS STEEL HANDRAIL

The high quality transport rail also serves as a clean handrail.