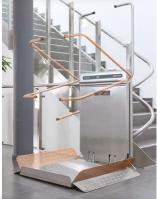

# FULLY AUTOMATIC PLATFORM AND SAFETY BARS

open and close automatically at the press of a button. Obstruction sensors provide additional safety and stop the lift automatically should obstacles be encountered on the stairs.

### **COMPACT DESIGN**

Thanks to the extremely compact design and the folding platform, the staircase remains accessible and free of obstruction.