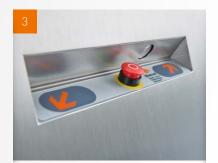

### MODERN SENSOR BUTTONS

allow the lift to be controlled with ease. Emergency call button – for summoning assistance. Emergency stop button – with extra-large button to bring the lift to an immediate stop.