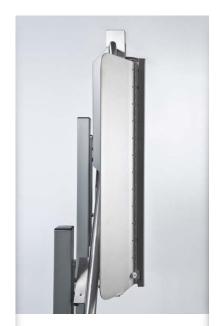

# FULLY AUTOMATIC PLATFORM AND SAFETY BARS

open and close automatically at the press of a button. Obstruction sensors provide additional safety and stop the lift automatically should obstacles be encountered on the stairs.

### PRACTICAL SAFETY HANDLE

provides additional security – fitted as standard.