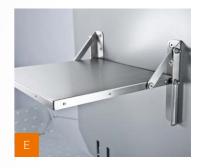

E | Folding seat converts your platform lift into a chair lift useful for people with impaired mobility.

F | Third loading ramp fitted to front of platform practical for use in confined spaces.

617 · WWW ASCENDOR COM