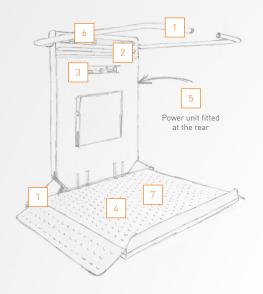

# **DETAILS**

# FULLY AUTOMATIC PLATFORM AND SAFETY BARS

open and close automatically at the press of a button. Obstruction sensors provide additional safety and stop the lift automatically should obstacles be encountered on the stairs.

### PRACTICAL SAFETY HANDLE

provides additional security – fitted as standard.

### **POWER UNIT**

the motor is already integrated into our slim line lift. Rechargeable battery powered operation guarantees immediate operation.

### MODERN SENSOR BUTTONS

allow the lift to be controlled with ease. Emergency call button – for summoning assistance. Emergency stop button – with extra-large button to bring the lift to an immediate stop.

### **ANTI-SKID BUMPS**

integrated into the upper surface of the platform to offer optimum safety.

### INFORMATION - DISPLAY

keeps you informed regarding system operations and offers practical advice.