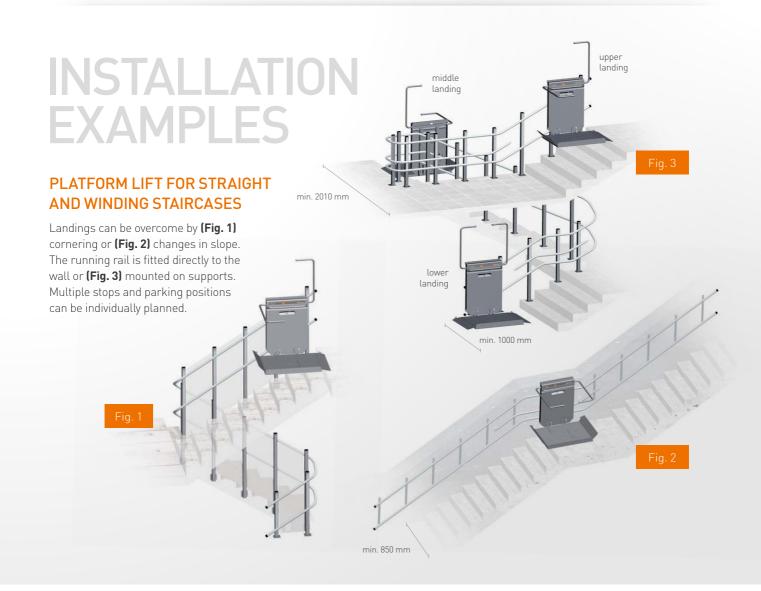

#### Flexibility

- · Installation in multi storey buildings, with stopover points in between
- · Extensions of the transport rail system can be added in the future